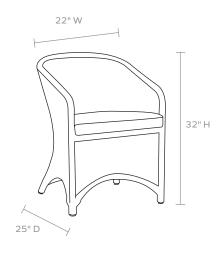

**COM YARDAGE REQUIREMENT**

Solid: Requires 1 Yard

Pattern: Yardage amount may vary depending on pattern orientation and pattern repeat. Please call for quote.

This item is handcrafted and may show slight variation in size from one piece to another.

### **FINISHES**



Natural



Speckled White





| FABRIC WIDTH | FABRIC REPEAT    |                |                 |                  |                  |                  |                                |
|--------------|------------------|----------------|-----------------|------------------|------------------|------------------|--------------------------------|
| 54"          | Plain < 1"<br>0% | 1" - 6"<br>15% | 7" - 14"<br>30% | 15" - 20"<br>35% | 21" - 27"<br>40% | 28" - 36"<br>45% | Full Width<br>Centered<br>100% |

Charcoal