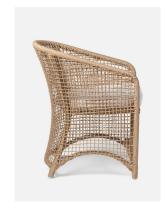

## HELENA DINING CHAIR

All-weather cording is double layered around an inviting form. Graceful, curved details, a fully wrapped frame and a custom-fitted, all-weather cushion create a light and airy presence that is more than the sum of its elements. Cushion comes upholstered in our base fabric, Alsek White.

#### MATERIAL

Twisted Faux Wicker

#### **DIMENSIONS**

22"W x 25"D x 32"H