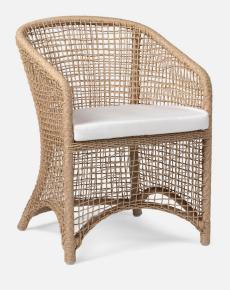

## HELENA DINING CHAIR

All-weather cording is double layered around an inviting form. Graceful, curved details, a fully wrapped frame and a custom-fitted, all-weather cushion create a light and airy presence that is more than the sum of its elements. Cushion comes upholstered in our base fabric, Alsek White.

#### MATERIAL

Twisted Faux Wicker

#### **DIMENSIONS**

22"W x 25"D x 32"H