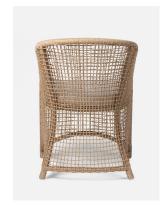

## HELENA DINING CHAIR

All-weather cording is double layered around an inviting form. Graceful, curved details, a fully wrapped frame and a custom-fitted, all-weather cushion create a light and airy presence that is more than the sum of its elements. Cushion comes upholstered in our base fabric, Alsek White.

#### MATERIAL

Twisted Faux Wicker

#### **DIMENSIONS**

22"W x 25"D x 32"H