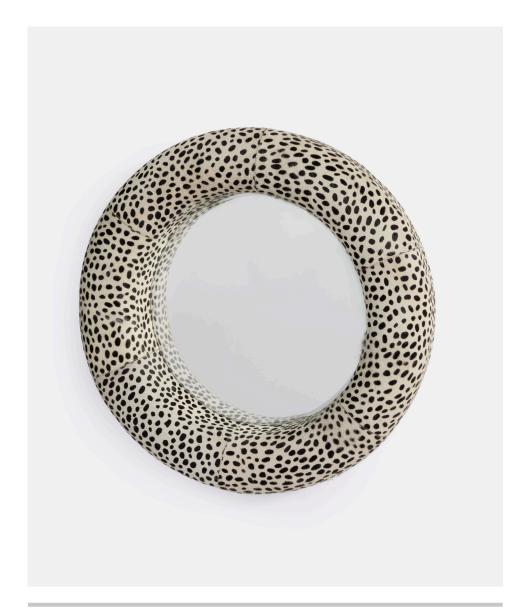

# **HOLLACE**

Looking for a mirror that's a reflection of bold style and edgy sophistication? Our new Dalmatian-spotted mirror is made with soft-to-the-touch hair-on-hide leather. In large proportions, it's a statement piece for a brand new season.

#### MATERIAL

Hair-On-Hide

#### **DIMENSIONS**

36"D Depth: 6"

#### **REFLECTION AREA**

23.5" D

# MIRROR TYPE

Beveled

### FINISH

Dalmatian Print