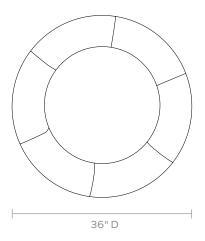

ACE**

Looking for a mirror that's a reflection of bold style and edgy sophistication? Our new Dalmatian-spotted mirror is made with soft-to-the-touch hair-on-hide leather. In large proportions, it's a statement piece for a brand new season.

#### MATERIAL

Hair-On-Hide

#### **DIMENSIONS**

36"D Depth: 6"

#### **REFLECTION AREA**

23.5" D

## **TYPE OF HARDWARE**

D Ring

Our mirrors are designed to be hung by a professional, usually by wire. Actual hanging specifics vary on a case by case basis and depend on several variables, including the mirror weight and wall type. Incorrect hanging can result in damage to the mirror or the wall. Made Goods is not responsible for damage due to incorrect hanging of our pieces.

# WEIGHT

61 lbs

# MIRROR TYPE

Beveled

### FINISH



Dalmatian Print