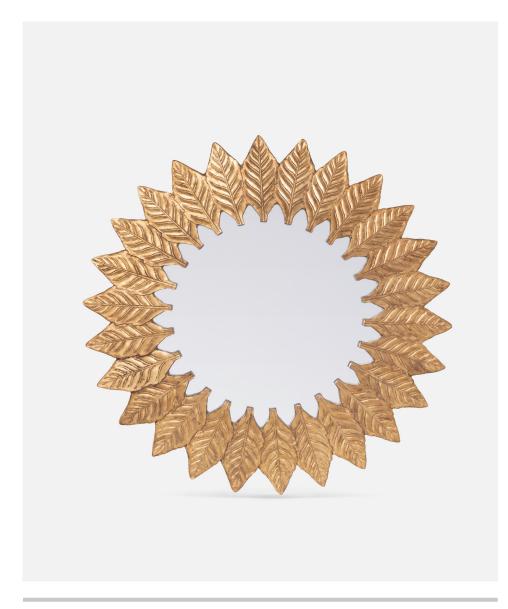

# IRINA

A fresh classic. Oversized laurel-like leaves encircle this refined statement piece.

#### MATERIAL

Resin, Leafed Resin

#### **DIMENSIONS**

38"D

Depth: 1"

#### **REFLECTION AREA**

23"D

#### **FINISHES**

Flat White

Aged Gold