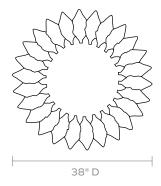

# **MADE GOODS**



# IRINA

A fresh classic. Oversized laurel-like leaves encircle this refined statement piece.

#### MATERIAL

Resin, Leafed Resin

#### **DIMENSIONS**

38"D

Depth: 1"

#### **REFLECTION AREA**

23"D

## TYPE OF HARDWARE

D Ring

Our mirrors are designed to be hung by a professional, usually by wire. Actual hanging specifics vary on a case by case basis and depend on several variables, including the mirror weight and wall type. Incorrect hanging can result in damage to the mirror or the wall. Made Goods is not responsible for damage due to incorrect hanging of our pieces.

#### WEIGHT

35 lbs

### MIRROR TYPE

Normal

#### **FINISHES**

Flat White





Aged Gold