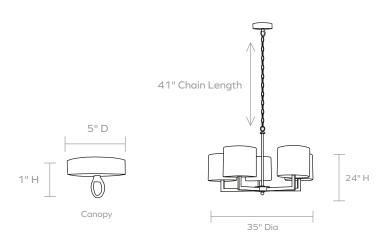

MATERIALS Coco Beads/Metal

**DIMENSIONS** 35"Dia x 24"H

CANOPY DIMENSIONS (Canopy finish matches chandelier) 5"Dia x 1"H

NUMBER OF BULBS

**BULB TYPE** Type B - E12, Incandescent, 40 Watt max.

UL/CUL CERTIFIED Yes /Yes

**CORD COLOR** Clear

**CORD LENGTH** 107"

 $\begin{array}{l} \textbf{MAXIMUM CHAIN LENGTH} \\ \textbf{(Additional chain available upon request)} \\ \textbf{41}^{n} \end{array}$ 

SEMI-FLUSH MOUNT OVERALL HEIGHT 26"