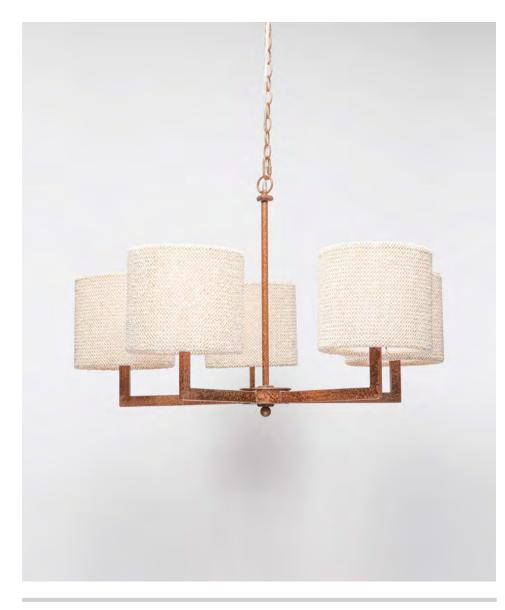

## IRIS

The classic shape of this metal-armed charmer is modernized by its mottled gold finish. Coco beads from the Philippines are woven to create shades that give a soft warm glow when the Iris lights up.

MATERIALS Coco Beads/Metal

**DIMENSIONS** 35"Dia x 24"H

CANOPY DIMENSIONS (Canopy finish matches chandelier) 5"Dia x 1"H

NUMBER OF BULBS

**BULB TYPE** Type B - E12, Incandescent, 40 Watt max.

UL/CUL CERTIFIED Yes /Yes