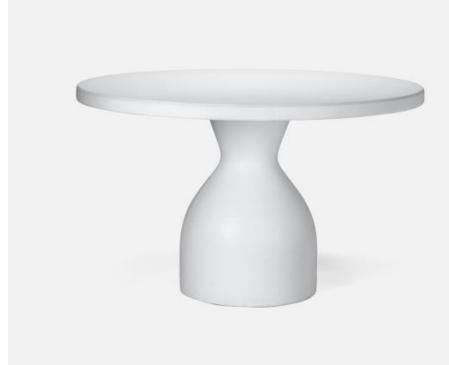

# IRVING ROUND DINING TABLE

MG085019

IRVING, Dining Table, 48"D, White Plaster, Reconstituted Stone.

We search the globe for the best quality, weatherresistant materials the world has to offer. Each piece is handmade, never mass-produced, and built to withstand varied elements and temperatures.

Concrete table with clean, curved lines.

MATERIAL Reconstituted Stone

**DIMENSIONS** 48"D x 30"H

**ADDITIONAL DIMENSIONS** 54"D × 30"H 60"D × 30"H

BASE DIMENSIONS

31.5"D x 29"H NUMBER OF SEATS

6

LEG CLEARANCE