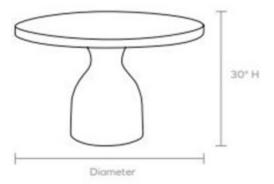

Concrete table with clean, curved lines.

MATERIAL Reconstituted Stone

**DIMENSIONS** 48"D x 30"H

**ADDITIONAL DIMENSIONS** 54"D × 30"H 60"D × 30"H

BASE DIMENSIONS

31.5"D x 29"H NUMBER OF SEATS

6

LEG CLEARANCE