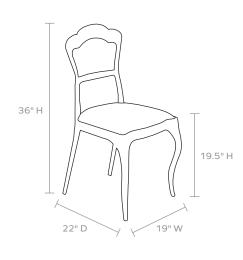

### **DIMENSIONS**

Overall: 19"W x 22"D x 36"H

Seat Depth:18" Seat Height: 19.5"

Seat Height (without cushion): 18"

Cushion height may vary from 1/2 to 1 inch