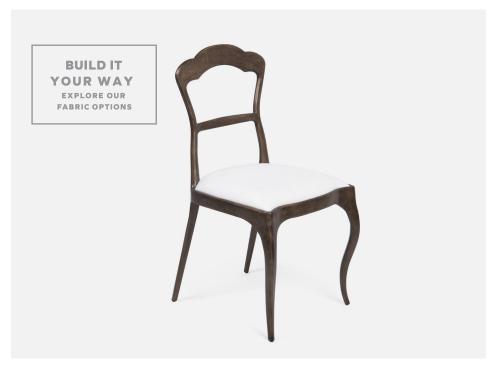

# ITHACA UPHOLSTERED DINING CHAIR

Unexpected outdoor materials in a formal French-inspired frame. Two living metalized finishes. Cushion comes upholstered in our base fabric, Muslin or can be upholstered with one of our luxe upholstery fabrics.

#### MATERIAL

Metal

### **DIMENSIONS**

Overall: 19"W x 22"D x 36"H

Seat Depth:18" Seat Height: 19.5"

Seat Height (without cushion): 18"

Cushion height may vary from 1/2 to 1 inch