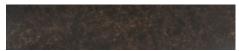

# FINISH

Rustic Bronze

| FABRIC WIDTH | FABRIC REPEAT    |                |                 |                  |                  |                  |                                |
|--------------|------------------|----------------|-----------------|------------------|------------------|------------------|--------------------------------|
| 54"          | Plain < 1"<br>0% | 1" - 6"<br>15% | 7" - 14"<br>30% | 15" - 20"<br>35% | 21" - 27"<br>40% | 28" - 36"<br>45% | Full Width<br>Centered<br>100% |