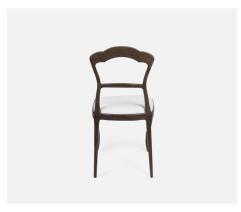

# ITHACA UPHOLSTERED DINING CHAIR

Unexpected outdoor materials in a formal French-inspired frame. Two living metalized finishes. Cushion comes upholstered in our base fabric, Muslin or can be upholstered with one of our luxe upholstery fabrics.

#### MATERIAL

Metal