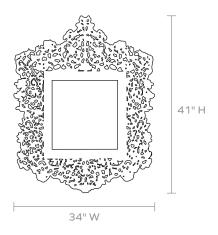

# **MADE GOODS**



# **IVES**

An inner frame surrounds this square mirror. Delicate floral latticework is covered by hand in a mosaic of capiz shell. The entire piece is then antiqued by hand.

# MATERIAL

Capiz Shell

# **DIMENSIONS**

34"W x 41"H Depth: 2"

#### **REFLECTION AREA**

20"W x 27"H

# **TYPE OF HARDWARE**

D Ring

Our mirrors are designed to be hung by a professional, usually by wire. Actual hanging specifics vary on a case by case basis and depend on several variables, including the mirror weight and wall type. Incorrect hanging can result in damage to the mirror or the wall. Made Goods is not responsible for damage due to incorrect hanging of our pieces.

# WEIGHT

31 lbs

# MIRROR TYPE

Beveled

# **FINISHES**