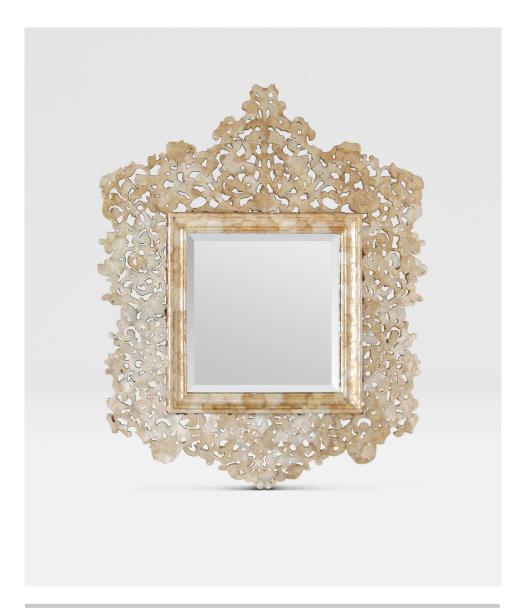

# **IVES**

An inner frame surrounds this square mirror. Delicate floral latticework is covered by hand in a mosaic of capiz shell. The entire piece is then antiqued by hand.

# MATERIAL

Capiz Shell

# **DIMENSIONS**

34"W x 41"H Depth: 2"

#### **REFLECTION AREA**

20"W x 27"H

# MIRROR TYPE

Beveled