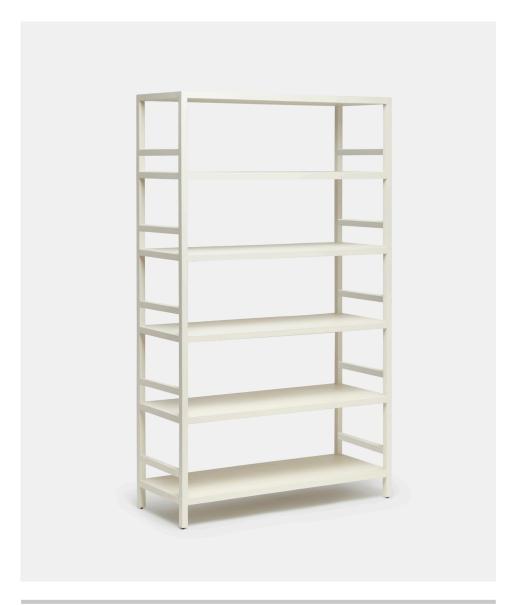

# **JAKE BOOKCASE**

Our first-ever hutch is destined to be a Made Goods favorite. The simple silhouette of our Jake features open-air shelving for easy display, plus a two-door base for out-of-sight storage. Finished entirely in faux Belgian linen, the look is clean and modern with a natural texture that gives this piece an overall warmth—must-have shelving for living rooms, dining rooms, guest rooms, and more.

#### **DIMENSIONS**

- A. 32"L x 10"W x 79"H (Narrow)
- B. 42"L x 18"W x 79"H