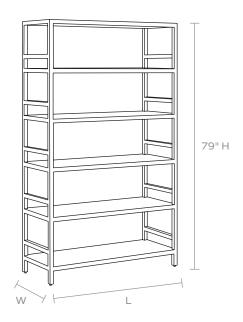

# **MADE GOODS**



# **JAKE BOOKCASE**

Our first-ever hutch is destined to be a Made Goods favorite. The simple silhouette of our Jake features open-air shelving for easy display, plus a two-door base for out-of-sight storage. Finished entirely in faux Belgian linen, the look is clean and modern with a natural texture that gives this piece an overall warmth—must-have shelving for living rooms, dining rooms, guest rooms, and more.

#### **MATERIAL**

Faux Belgian Linen

#### **DIMENSIONS**

- A. 32"L x 10"W x 79"H (Narrow)
- B. 42"L x 18"W x 79"H

## **FREE FLOATING**

Yes

# WEIGHT

- A. 81 lbs
- B. 163 lbs

This item is handcrafted and may show slight variation in size from one piece to another.

## FINISH



Light Gray



Dark Navy



True Navy



White