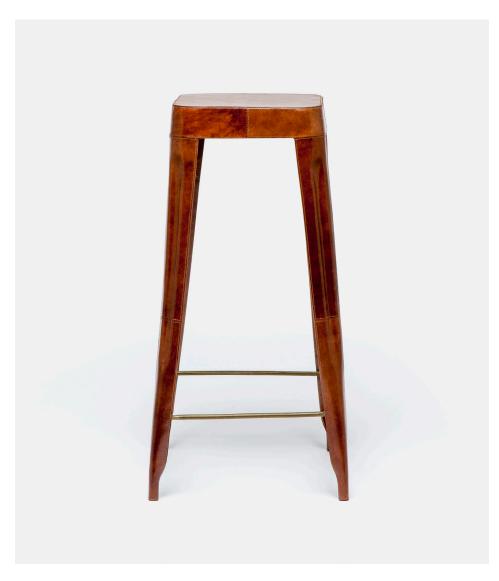

## **JAMY BAR STOOL**

An upgraded version of a traditional bar stool, the easy-to-move Jamy features gorgeous leather with a slight contrast stitch. It's a sophisticated twist on a basic seating element.

#### **MATERIAL**

Full-Grain Leather\*

### **DIMENSIONS**

15"W x 15"D x 30"H Footrest Height: 8"