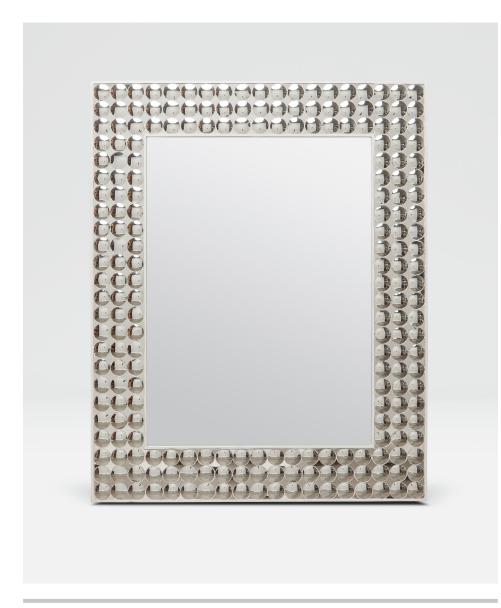

# **JANSEY**

This stunning piece puts a new spin on tikra with whole, convex mirrors. The Jansey, which also features a whitewashed wood frame, can enhance an ethnic environment or add a '60s flair to a modern one.

## **DIMENSIONS**

40"W x 50"H Depth: 1"

#### **REFLECTION AREA**

27"W x 37"H