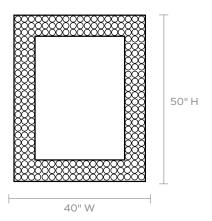

This stunning piece puts a new spin on tikra with whole, convex mirrors. The Jansey, which also features a whitewashed wood frame, can enhance an ethnic environment or add a '60s flair to a modern one.

### **MATERIAL**

Mirror

## **DIMENSIONS**

40"W x 50"H Depth: 1"

#### **REFLECTION AREA**

27"W x 37"H

### **TYPE OF HARDWARE**

Keyhole Plate

Our mirrors are designed to be hung by a professional, usually by wire. Actual hanging specifics vary on a case by case basis and depend on several variables, including the mirror weight and wall type. Incorrect hanging can result in damage to the mirror or the wall. Made Goods is not responsible for damage due to incorrect hanging of our pieces.

## HANGING ORIENTATION

Portrait

#### WEIGHT

53 lbs

# MIRROR TYPE

Normal

## FINISH



Tikra