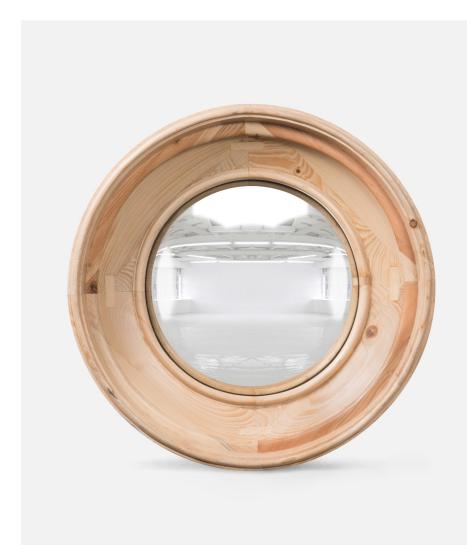

### JARED

Imperfections and mismatched woodgrain are highlighted in this naturalistic porthole mirror.

#### MATERIAL

Pine Wood\*

#### DIMENSIONS

A. 24"D B. 32"D Depth: 5"

#### **REFLECTION AREA**

A. 14.25" B. 14.25"

### MIRROR TYPE

Convex

\*Natural variations in this material may occur.