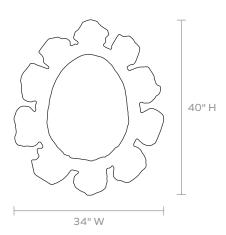

of reclaimed driftwood create the glamorously organic frame of the Jilt. A stunning mix of raw and refined, this gold-leaf mirror is one of the most eyecatching in our collection.

#### **MATERIAL**

Wood\*

#### **DIMENSIONS**

34"W x 40"H Depth: 3"

#### **REFLECTION AREA**

18"W x 24"H

#### **TYPE OF HARDWARE**

D Ring

Our mirrors are designed to be hung by a professional, usually by wire. Actual hanging specifics vary on a case by case basis and depend on several variables, including the mirror weight and wall type. Incorrect hanging can result in damage to the mirror or the wall. Made Goods is not responsible for damage due to incorrect hanging of our pieces.

## WEIGHT

40 lbs

# MIRROR TYPE

Beveled

\*Natural variations in this material may occur.

## FINISH



Distressed Gold