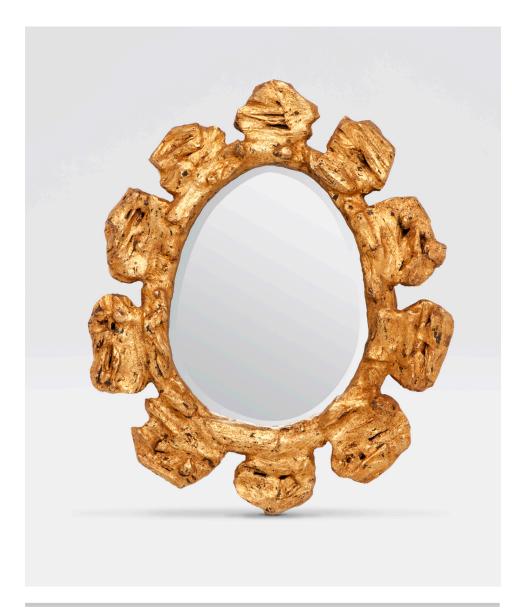

# **JILT**

Massive gilded chunks of reclaimed driftwood create the glamorously organic frame of the Jilt. A stunning mix of raw and refined, this gold-leaf mirror is one of the most eyecatching in our collection.

#### **DIMENSIONS**

34"W x 40"H Depth: 3"

#### **REFLECTION AREA**

18"W x 24"H

## FINISH

Distressed Gold