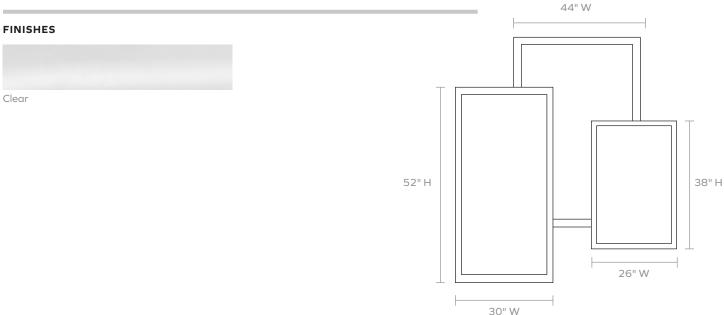

#### **DIMENSIONS**

A. 26"W x 38"H

B. 30"W x 52"H

C. 44"W x 60"H

Depth: 1.75"

#### **REFLECTION AREA**

A. 23"W x 35"H

B. 25"W x 46"H

C. 39"W x 55"H