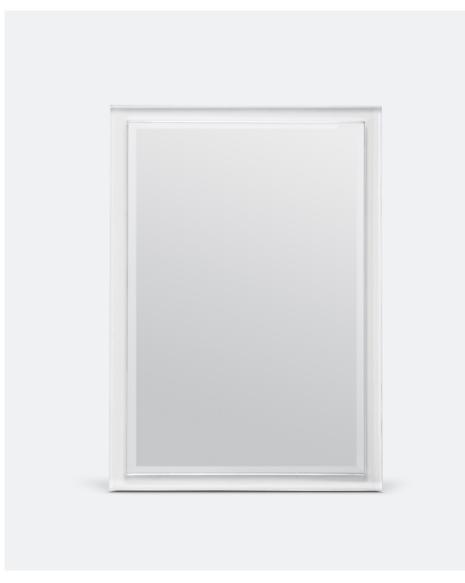

# **JULIAN**

Rectangle-shaped mirror with clear acrylic beveled borders. Available in three sizes.

#### MIRROR TYPE

Beveled