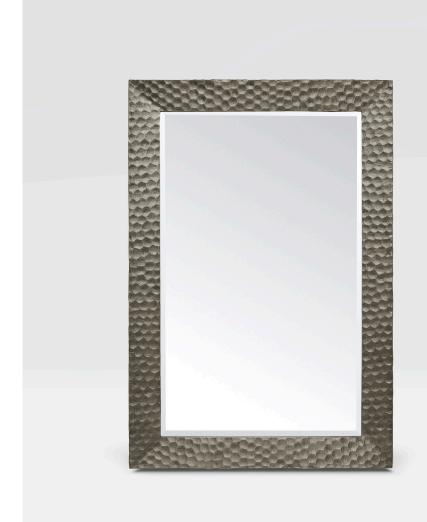

## KENZO

Add refined shine to a room with this metallic beauty. Dimpled aluminum in Gold or Antiqued Silver offers the feminine, hand-crafted texture that balances the Kenzo's masculine silhouette. Classic shape, artisanal finish.

MATERIAL Aluminum

DIMENSIONS

26''W x 38''H Depth: 2''

**REFLECTION AREA** 32''W x 20''H

#### FINISHES

Antiqued Silver

Gold Dimpled