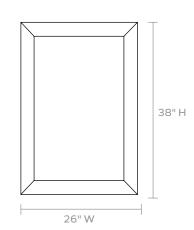

MATERIAL Aluminum

DIMENSIONS

26''W x 38''H Depth: 2''

**REFLECTION AREA** 32''W x 20''H