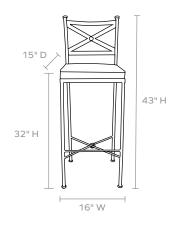

#### DIMENSIONS

16"W x 15"D x 43"H Seat Depth: 14" Seat Height: 32"

Seat Height (without cushion): 30.5"