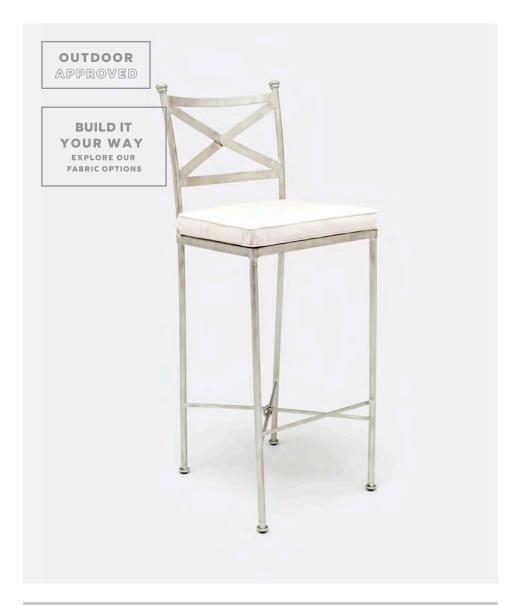

# KIMBERLY BAR STOOL

Simplicity rules. The Kimberly, our graphic update of the classic French patio chair is perfect for any home, both inside and out. Sold in gold or silver, comes with a versatile white indoor and outdoor cushion. Cushion comes upholstered in our base fabric, Alsek White. Upgrade fabrics available. In-stock upholstered pieces have a 2–3 week lead time.