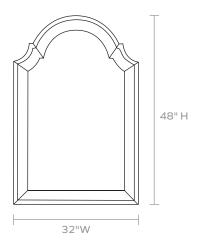

#### **DIMENSIONS**

32"W x 48"H Outter Profile: 1"

#### **REFLECTION AREA**

25'W' x 41"H