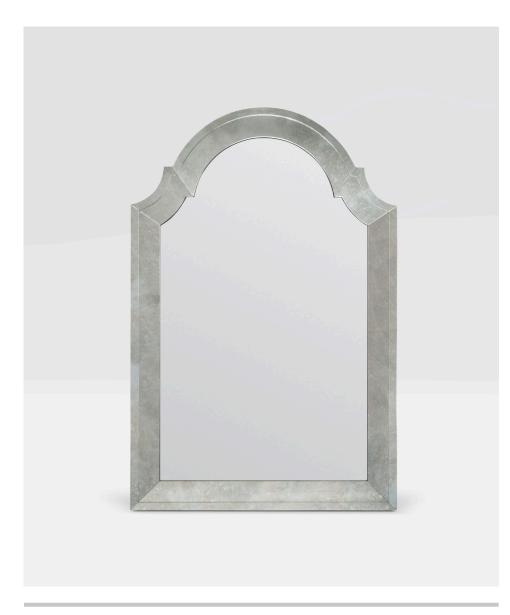

## LEITH

The classic PallaDn shape of our Leith is beautifully elevated by the stepped, antiqued-mirror details of its frame. Covered entirely with a reflective surface, this piece can open up a room and draw ample light into a space.

#### MATERIAL

Mirror

#### **FINISH**

Soft Antiqued