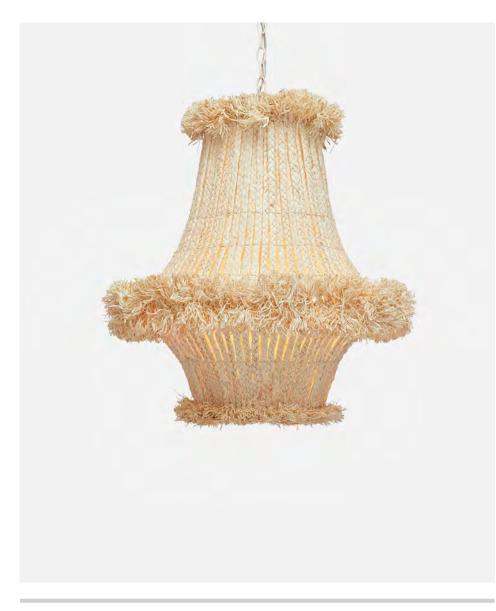

# LIDOR

The playful Lidor is a great way to add whimsy. The hand-braided raffia creates a linear element; artfully frayed ends create a silhouette reminiscent of feathers. An ideal piece for a beach house, sunroom, casual kitchen, or even a girl's bedroom. Fun and feminine.

#### **MATERIAL**

Raffia

#### **DIMENSIONS**

24"Dia x 26"H