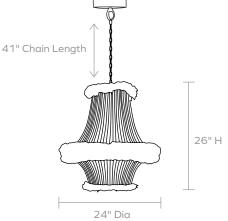

# **MADE GOODS**



#### **FINISH**



Natural

# LIDOR

The playful Lidor is a great way to add whimsy. The hand-braided raffia creates a linear element; artfully frayed ends create a silhouette reminiscent of feathers. An ideal piece for a beach house, sunroom, casual kitchen, or even a girl's bedroom. Fun and feminine.

#### **MATERIAL**

Raffia

#### **DIMENSIONS**

24"Dia x 26"H

#### **CANOPY DIMENSIONS**

(Canopy finish matches chandelier) 5"Dia x 1"H

## NUMBER OF BULBS

5

#### **BULB TYPE**

Type B - E12, Incandescent, 40 Watt max

#### **UL/CUL CERTIFIED**

Yes /Yes

## CORD COLOR

Clear

# **CORD LENGTH**

109"

#### **MAXIMUM CHAIN LENGTH**

41"

# SEMI-FLUSH MOUNT OVERALL HEIGHT

28"

#### WEIGHT

8.5 lbs

# DAMP LOCATION APPROVED

No