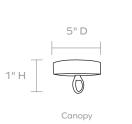

# **MADE GOODS**



#### **FINISH**



Natural

# LIDOR

The playful Lidor is a great way to add whimsy. The hand-braided raffia creates a linear element; artfully frayed ends create a silhouette reminiscent of feathers. An ideal piece for a beach house, sunroom, casual kitchen, or even a girl's bedroom. Fun and feminine.

#### **MATERIAL**

Raffia

#### **DIMENSIONS**

24"Dia x 26"H

#### **CANOPY DIMENSIONS**

(Canopy finish matches chandelier) 5"Dia x 1"H

## NUMBER OF BULBS

5

#### **BULB TYPE**

Type B - E12, Incandescent, 40 Watt max

#### **UL/CUL CERTIFIED**

Yes /Yes

## CORD COLOR

Clear

# **CORD LENGTH**

109"

#### **MAXIMUM CHAIN LENGTH**

41"

# SEMI-FLUSH MOUNT OVERALL HEIGHT

28"

#### WEIGHT

8.5 lbs

# DAMP LOCATION APPROVED

No