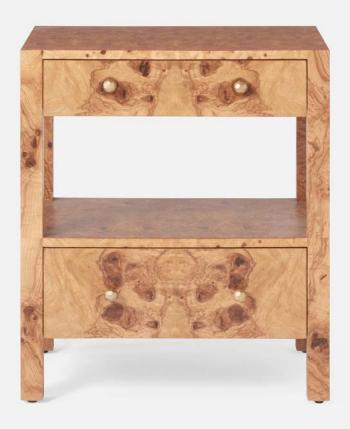

## LINDSEY NIGHTSTAND

Two doors, separated with a perfectly proportioned open shelf, allows you to show what you want and apply space to tuck away other items. Now available in a larger size!

#### NUMBER OF DRAWERS

2

### FINISHES

Olive Ash

Walnut

18" L

28" H