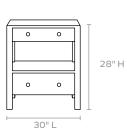

#### DIMENSIONS

| Α. | 18"L x 18"W x 28"H |
|----|--------------------|
| В. | 24"L x 18"W x 28"H |
| C. | 30"L x 18"W x 28"H |