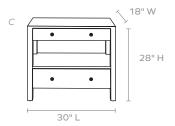

#### DIMENSIONS

| Α. | 18"L x 18"W x 28"H |
|----|--------------------|
| В. | 24"L x 18"W x 28"H |
| C. | 30"L x 18"W x 28"H |