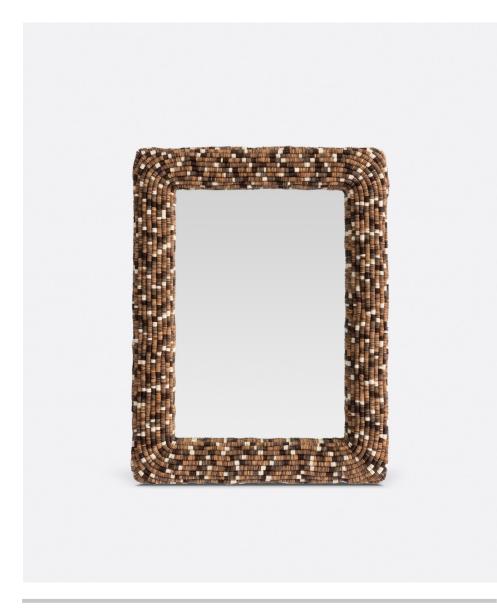

# LIORA

Add a tactile element to a room that's purely organic. Large coco beads in a neutral mixed palette frame a rectangular mirror for a delicate balance of complexity and warmth.

## MATERIAL

Coco Beads

#### **DIMENSIONS**

32"W x 42"H Depth: 3.75"

#### **REFLECTION AREA**

21.75"W x 21.5"H