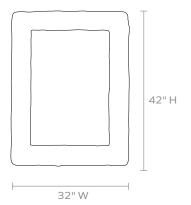

# LIORA

Add a tactile element to a room that's purely organic. Large coco beads in a neutral mixed palette frame a rectangular mirror for a delicate balance of complexity and warmth.

## MATERIAL

Coco Beads

#### **DIMENSIONS**

32"W x 42"H Depth: 3.75"

#### **REFLECTION AREA**

21.75"W x 21.5"H

## **TYPE OF HARDWARE**

D Ring

Our mirrors are designed to be hung by a professional, usually by wire. Actual hanging specifics vary on a case by case basis and depend on several variables, including the mirror weight and wall type. Incorrect hanging can result in damage to the mirror or the wall. Made Goods is not responsible for damage due to incorrect hanging of our pieces.

## HANGING ORIENTATION

Portrait

# WEIGHT

46 lbs

#### **MIRROR TYPE**

Normal

## **FINISH**

Dark Mix