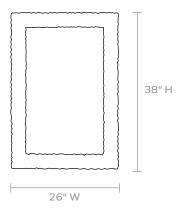

modeled after twisted vines, the Lucinda is our latest white resin mirror. Organic inspirations paired with manmade material give this piece a contemporary air that adds movement to a space.

#### MATERIAL

Resin

#### **DIMENSIONS**

26"W x 38"H Depth: 3"

#### **REFLECTION AREA**

19"W x 31"H

### **TYPE OF HARDWARE**

D Ring

Our mirrors are designed to be hung by a professional, usually by wire. Actual hanging specifics vary on a case by case basis and depend on several variables, including the mirror weight and wall type. Incorrect hanging can result in damage to the mirror or the wall. Made Goods is not responsible for damage due to incorrect hanging of our pieces.

# HANGING ORIENTATION

Portrait/Landscape

## WEIGHT

30 lbs

#### MIRROR TYPE

Beveled

#### FINISH



Twisted White