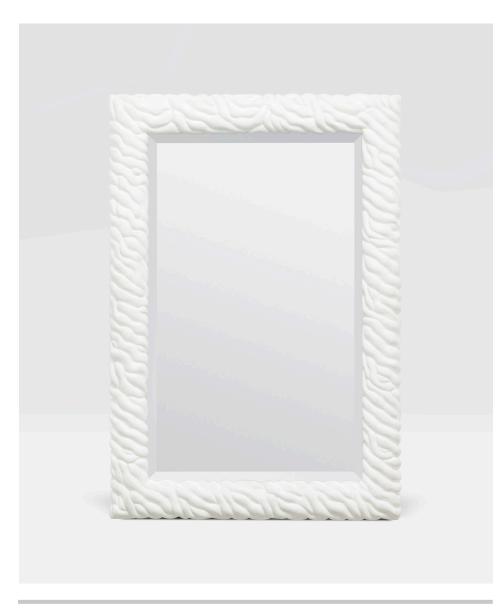

# **LUCINDA**

With a shape and pattern modeled after twisted vines, the Lucinda is our latest white resin mirror. Organic inspirations paired with manmade material give this piece a contemporary air that adds movement to a space.

#### FINISH

Twisted White