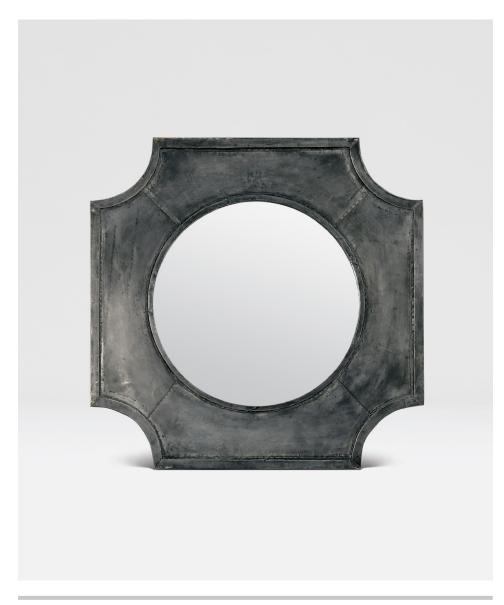

# LUIX

A zinc metal-finished square has been scooped at the corners as it frames a circular mirror in its center.

# MATERIAL

Metal

# **FINISH**

Zinc