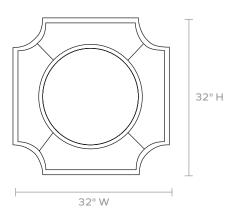

# **MADE GOODS**



# LUIX

A zinc metal-finished square has been scooped at the corners as it frames a circular mirror in its center.

# MATERIAL

Metal

# **DIMENSIONS**

32"W x 32"H Depth: 1"

# **REFLECTION AREA**

20"D

# **TYPE OF HARDWARE**

D Ring

Our mirrors are designed to be hung by a professional, usually by wire. Actual hanging specifics vary on a case by case basis and depend on several variables, including the mirror weight and wall type. Incorrect hanging can result in damage to the mirror or the wall. Made Goods is not responsible for damage due to incorrect hanging of our pieces.

#### WEIGHT

33 lbs

#### MIRROR TYPE

Normal

# **FINISH**



Zinc