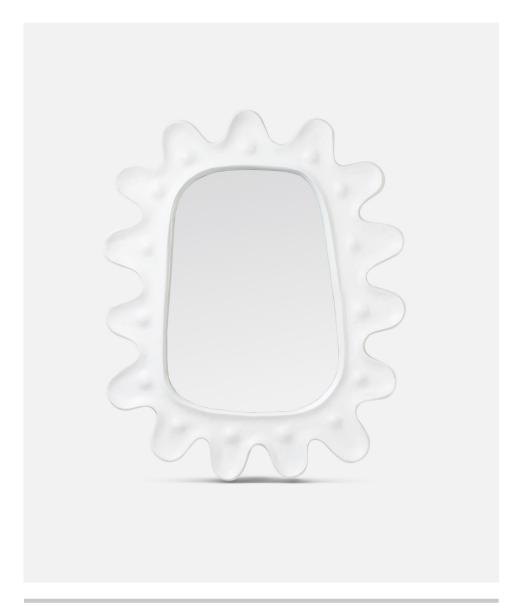

# **LUKAS**

Whimsical concrete mirror in two colors.

# **DIMENSIONS**

30"W x 37"H Depth: 2"

# **REFLECTION AREA**

17"W X 24.25"H

# **FINISHES & MATERIALS**

Ivory Paper Mache