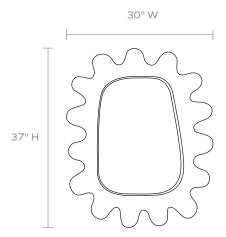

# **MADE GOODS**



# **LUKAS**

Whimsical concrete mirror in two colors.

# **DIMENSIONS**

30"W x 37"H Depth: 2"

# **REFLECTION AREA**

17"W X 24.25"H

# **TYPE OF HARDWARE**

D Ring

Our mirrors are designed to be hung by a professional, usually by wire. Actual hanging specifics vary on a case by case basis and depend on several variables, including the mirror weight and wall type. Incorrect hanging can result in damage to the mirror or the wall. Made Goods is not responsible for damage due to incorrect hanging of our pieces.

# WEIGHT

37 lbs

# **MIRROR TYPE**

Normal

\*Outdoor Approved in Dark Gray Reinforced Concrete only

# **FINISHES & MATERIALS**







Ivory Paper Mache