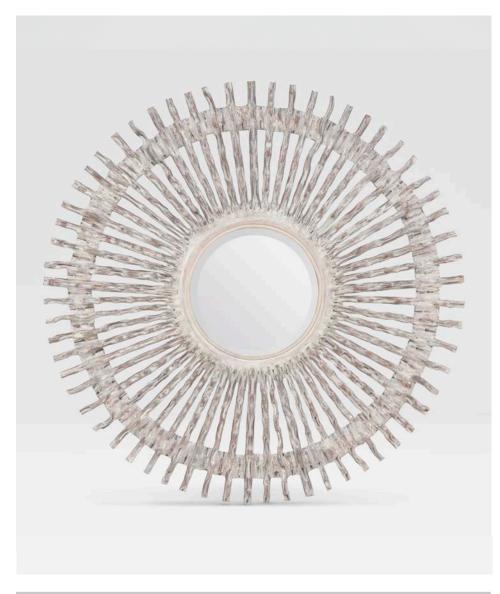

# **MAHAULT**

Dried vines create the airy frame of the graphic Mahault. With a circular base that evokes the look of a wheel, the wavy "spokes" create lots of motion, increased by the glimpses of wall that show through the piece's negative space.

#### **MATERIAL**

Driftwood\*

#### **DIMENSIONS**

50"D

Outer Profile: 2"

#### **REFLECTION AREA**

15"D