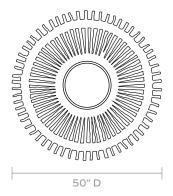

hault. With a circular base that evokes the look of a wheel, the wavy "spokes" create lots of motion, increased by the glimpses of wall that show through the piece's negative space.

#### **MATERIAL**

Driftwood\*

#### **DIMENSIONS**

50"D

Outer Profile: 2"

#### **REFLECTION AREA**

15"D

## **TYPE OF HARDWARE**

D Ring

Our mirrors are designed to be hung by a professional, usually by wire. Actual hanging specifics vary on a case by case basis and depend on several variables, including the mirror weight and wall type. Incorrect hanging can result in damage to the mirror or the wall. Made Goods is not responsible for damage due to incorrect hanging of our pieces.

# WEIGHT

24 lbs

# MIRROR TYPE

Normal

\*Natural variations in this material may occur.

### **FINISHES**



Whitewashed