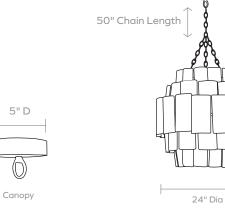

# **DIMENSIONS**

24"Dia x 26"H

# **CANOPY DIMENSIONS**

(Canopy finish matches chandelier) 5"Dia x 1"H

# **MAXIMUM CHAIN LENGTH**

(Additional chain available upon request)