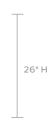

s coated in resin. Available as a darkfinished pendant chandelier and an off-white semi-flush ceiling mount.

# MATERIAL

Banana Bark

# **DIMENSIONS**

24"Dia x 26"H

# **CANOPY DIMENSIONS**

(Canopy finish matches chandelier) 5"Dia x 1"H

# **NUMBER OF BULBS**

# **BULB TYPE**

Type B - E12, Incandescent, 40 Watt max.

#### **UL/CUL CERTIFIED**

Yes /Yes

# CORD COLOR

Clear

# **CORD LENGTH**

107"

# **MAXIMUM CHAIN LENGTH**

(Additional chain available upon request)

# MIN. OVERALL HEIGHT WITH CHAIN

(Shortest Chain Length)

29" H

# WEIGHT

27 lbs

# DAMP LOCATION APPROVED

Yes

# ADDITIONAL INFORMATION

Chandelier components may shift during transportation. Please make sure to adjust the arms and components as necessary before installing the chandelier.

\*Variation te be expected