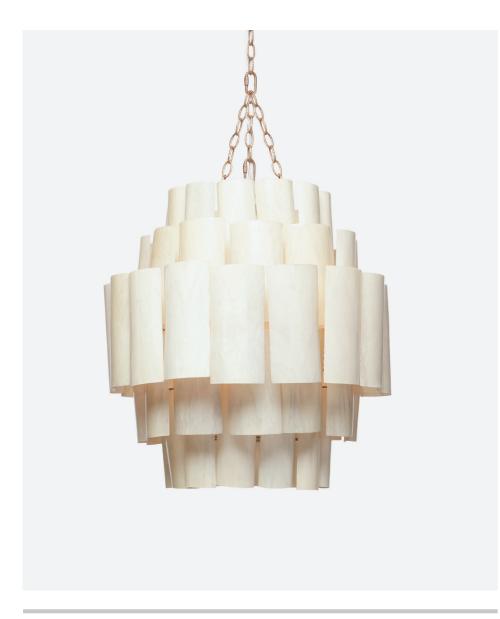

# **MARJORIE CHANDELIER**

Handmade chandeliers made of banana bark layers coated in resin. Available as a darkfinished pendant chandelier and an off-white semi-flush ceiling mount.

# MATERIAL

Banana Bark

# **DIMENSIONS**

24"Dia x 26"H