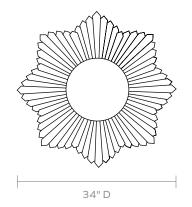

## MATERIAL

Natural Bone

**DIMENSIONS** 34"D Depth: 1"

**REFLECTION AREA** 14"D

TYPE OF HARDWARE D Ring

Our mirrors are designed to be hung by a professional, usually by wire. Actual hanging specifics vary on a case by case basis and depend on several variables, including the mirror weight and wall type. Incorrect hanging can result in damage to the mirror or the wall. Made Goods is not responsible for damage due to incorrect hanging of our pieces.