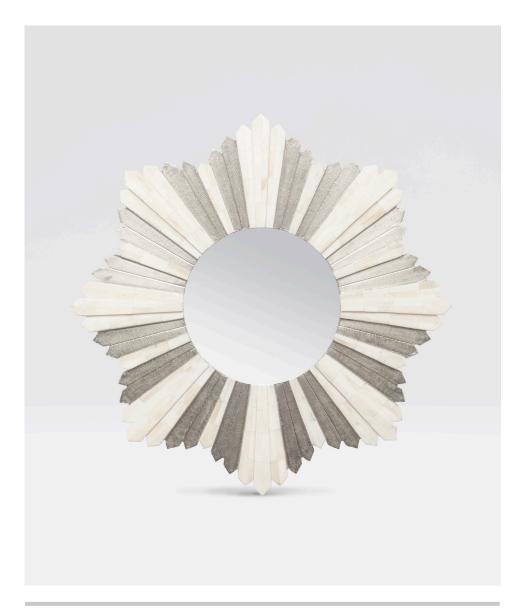

## MARLOW

The flower-inspired shape of the Marlow is given added dimension with multi-hued spokes of metal and/or bone. The hammered brass and silver accents are given extra texture they're etched with a repeating pattern; just one more well-designed detail that makes this mirror an instant Made Goods classic.

## MATERIAL

Natural Bone

**DIMENSIONS** 34"D Depth: 1"

**REFLECTION AREA** 14"D

TYPE OF HARDWARE D Ring

Our mirrors are designed to be hung by a professional, usually by wire. Actual hanging specifics vary on a case by case basis and depend on several variables, including the mirror weight and wall type. Incorrect hanging can result in damage to the mirror or the wall. Made Goods is not responsible for damage due to incorrect hanging of our pieces.