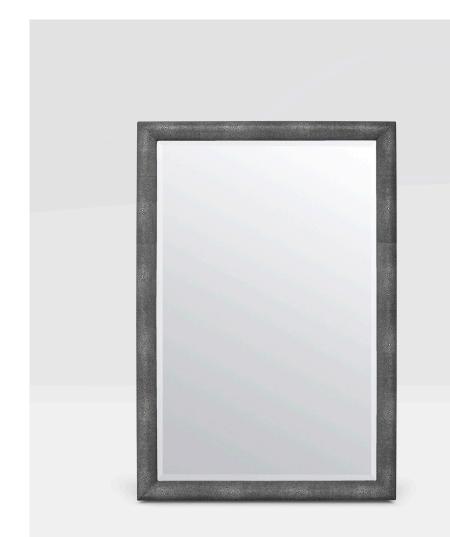

## MEG

Sometimes we believe more is more with our realistic faux shagreen, but our Meg proves that simplicity can be truly sophisticated. The narrow profile features just the right amount of our illustrious stingray-inspired material, creating a graceful frame for this large, rectangular piece. A beveled mirror provides the finishing touch.

## MATERIAL

Realistic Faux Shagreen

**DIMENSIONS** 26"W x 38"H Depth: 1"

**REFLECTION AREA** 22''W x 34''H

TYPE OF HARDWARE D Ring

Our mirrors are designed to be hung by a professional, usually by wire. Actual hanging specifics vary on a case by case basis and depend on several variables, including the mirror weight and wall type. Incorrect hanging can result in damage to the mirror or the wall. Made Goods is not responsible for damage due to incorrect hanging of our pieces.