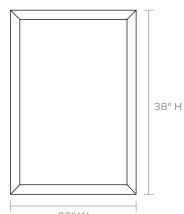

## MATERIAL

Realistic Faux Shagreen

**DIMENSIONS** 26"W x 38"H Depth: 1"

**REFLECTION AREA** 22''W x 34''H

TYPE OF HARDWARE D Ring

Our mirrors are designed to be hung by a professional, usually by wire. Actual hanging specifics vary on a case by case basis and depend on several variables, including the mirror weight and wall type. Incorrect hanging can result in damage to the mirror or the wall. Made Goods is not responsible for damage due to incorrect hanging of our pieces.