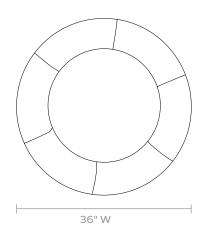

#### DIMENSIONS 36"D

Depth: 6''

# **REFLECTION AREA** 23.5"D

TYPE OF HARDWARE

Our mirrors are designed to be hung by a professional, usually by wire. Actual hanging specifics vary on a case by case basis and depend on several variables, including the mirror weight and wall type. Incorrect hanging can result in damage to the mirror or the wall. Made Goods is not responsible for damage due to incorrect hanging of our pieces.