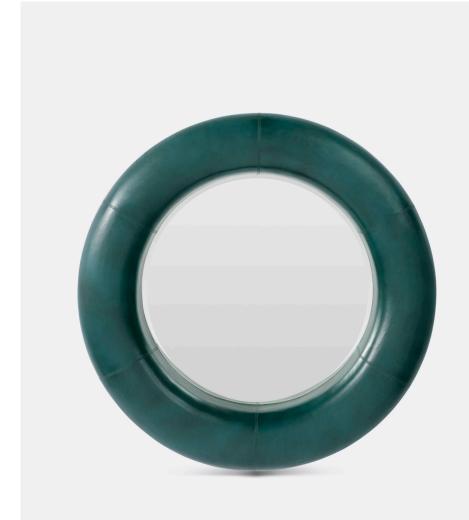

## MERIN

Give a room a robust profile and strong presence with our new Merin porthole mirror. Full-grain leather is especially luxurious in dramatic Dark Teal.

### MATERIAL

Full-Grain Leather