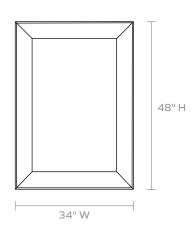

#### DIMENSIONS

34"W x 48"H Depth: 2"

**REFLECTION AREA** 24"W x 38"H

TYPE OF HARDWARE D Ring

Our mirrors are designed to be hung by a professional, usually by wire. Actual hanging specifics vary on a case by case basis and depend on several variables, including the mirror weight and wall type. Incorrect hanging can result in damage to the mirror or the wall. Made Goods is not responsible for damage due to incorrect hanging of our pieces.