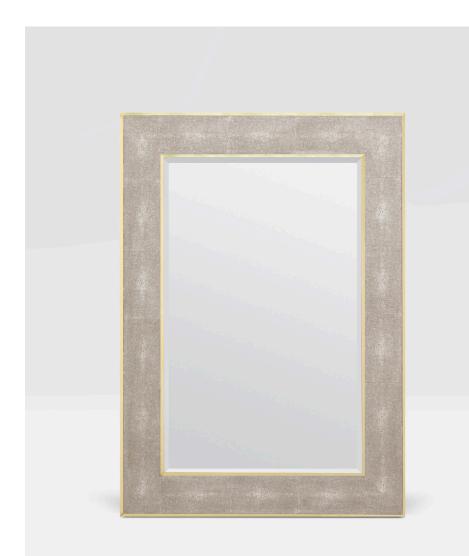

## MERRICK

The simple, easy shape of the Merrick highlights its use of our renowned faux shagreen, each individual panel providing unique, luxurious detail. The large frame is set off by a metal border—brass for warmth and silver to achieve a cooler tone.

### MATERIALS

Realistic Faux Shagreen /Metal