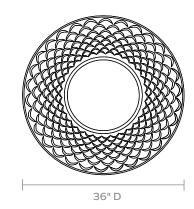

### DIMENSIONS

36"D Depth: 1"

#### **REFLECTION AREA** 16"D

TYPE OF HARDWARE

Our mirrors are designed to be hung by a professional, usually by wire. Actual hanging specifics vary on a case by case basis and depend on several variables, including the mirror weight and wall type. Incorrect hanging can result in damage to the mirror or the wall. Made Goods is not responsible for damage due to incorrect hanging of our pieces.