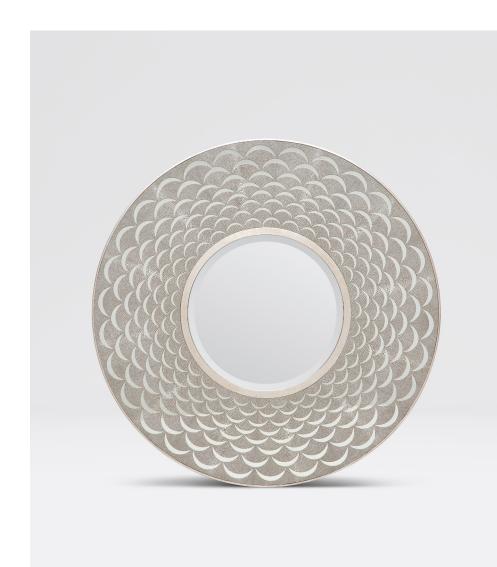

# NATALIE

Laser-cut faux shagreen gives this mirror its scalloped, eye-catching charm. The Natalie's round shape set with a metallic inner and outer frame make it particularly versatile.

### MATERIAL

Realistic Faux Shagreen

### DIMENSIONS

36"D Depth: 1"

#### **REFLECTION AREA** 16"D

TYPE OF HARDWARE

Our mirrors are designed to be hung by a professional, usually by wire. Actual hanging specifics vary on a case by case basis and depend on several variables, including the mirror weight and wall type. Incorrect hanging can result in damage to the mirror or the wall. Made Goods is not responsible for damage due to incorrect hanging of our pieces.