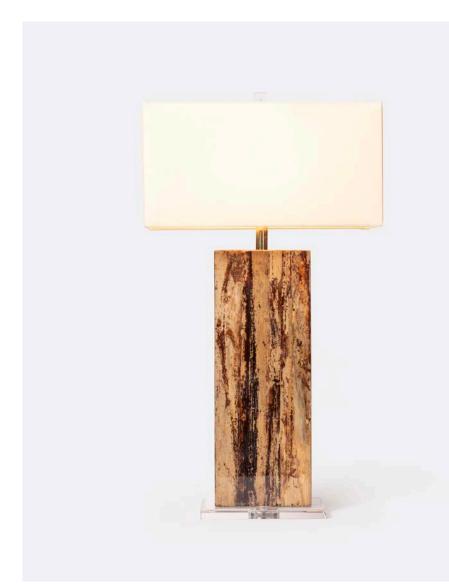

## NEKODA

The way this banana bark is encased in acrylic makes it resemble heartier material, yet equally organic, like wood or stone. It has a painting-like quality and long-lasting shine.

### MATERIAL

Banana Bark\*

### DIMENSIONS

Overall: 18"L x 10"W x 33"H Lamp Base: 9.75"L x 5.75"W x 20.7"H Lamp Shade: 18"L x 10"W x 9.25"H

**SHADE** Rectangle, Linen

SHADE DIFFUSER Yes

**BULB TYPE** Type A - 150 Max. Wattage

UL/CUL CERTIFIED Yes /Yes