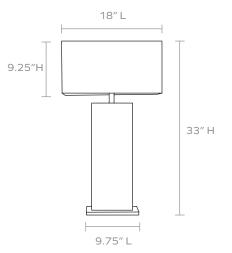

### DIMENSIONS

Overall: 18"L x 10"W x 33"H Lamp Base: 9.75"L x 5.75"W x 20.7"H Lamp Shade: 18"L x 10"W x 9.25"H

**SHADE** Rectangle, Linen

SHADE DIFFUSER Yes

**BULB TYPE** Type A - 150 Max. Wattage

UL/CUL CERTIFIED Yes /Yes