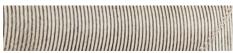

# **MADE GOODS**



### **FINISH**



Brown Candy Striped

# **NEO**

Stand back from the striped Neo to appreciate the range of light and shadow-play created by multi-paneled construction and printed hair-on-hide leather. Soft, sophisticated, and enviable all in one piece.

#### MATERIAL

Hair-On-Hide

#### **DIMENSIONS**

A. 26"W x 38"H Depth: 1.5" B. 30"W x 52"H Depth: 1.5"

#### **REFLECTION AREA**

A. 19.75"W x 31.75"H B. 23.75"W x 45.75"H

# TYPE OF HARDWARE

D Ring

Our mirrors are designed to be hung by a professional, usually by wire. Actual hanging specifics vary on a case by case basis and depend on several variables, including the mirror weight and wall type. Incorrect hanging can result in damage to the mirror or the wall. Made Goods is not responsible for damage due to incorrect hanging of our pieces.

## HANGI