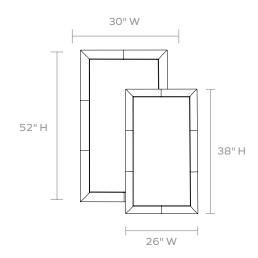

#### **DIMENSIONS**

A. 26"W x 38"H Depth: 1.5" B. 30"W x 52"H Depth: 1.5"

#### **REFLECTION AREA**

A. 19.75"W x 31.75"H B. 23.75"W x 45.75"H