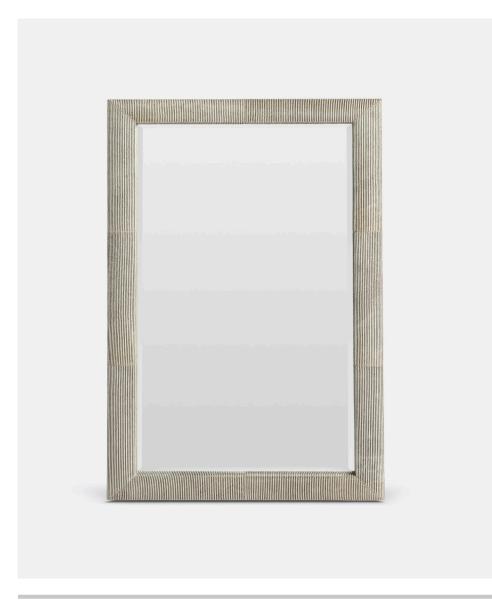

# **NEO**

Stand back from the striped Neo to appreciate the range of light and shadow-play created by multi-paneled construction and printed hair-on-hide leather. Soft, sophisticated, and enviable all in one piece.

#### MATERIAL

Hair-On-Hide

#### **DIMENSIONS**

A. 26"W x 38"H Depth: 1.5" B. 30"W x 52"H Depth: 1.5"

#### **REFLECTION AREA**

A. 19.75"W x 31.75"H B. 23.75"W x 45.75"H