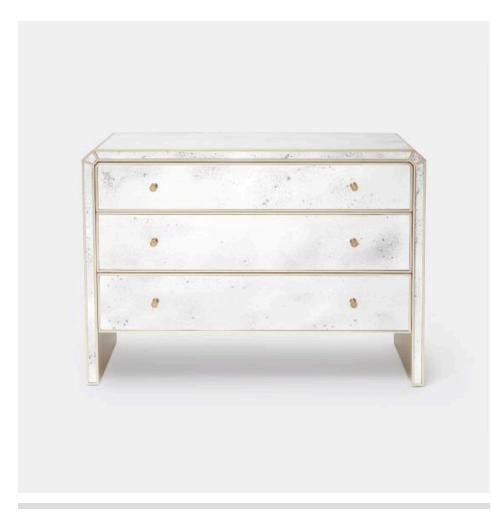

# **NICOLA DRESSER**

FURNICOLADRAM MG004889

NICOLA, Dresser, Antiqued/Palladian Silver, 48"Lx20"Wx34"H, Mirror/Oak.

Extremely versatile pieces get the glam treatment with the all-around antiqued-mirror finish of our Nicola. Clipped corners add style and a subtle Art Deco feel to the ultra-functional dresser, nightstand, and nesting tables our Palladian silver finish is the final touch.

#### **MATERIAL**

Mirror/Oak

# **DIMENSIONS**

48"L x 20"W x 34"H

# **NUMBER OF DRAWERS**

3

# **NUMBER OF KNOBS**

6

## **FINISHES**

Antiqued/Palladian Silver