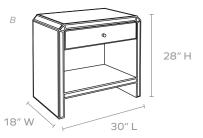

#### **DIMENSIONS**

- A. 18"L x 18"W x 28"H Shelf Height: 7"
- B. 30"L x 18"W x 28"H Shelf Height: 7"