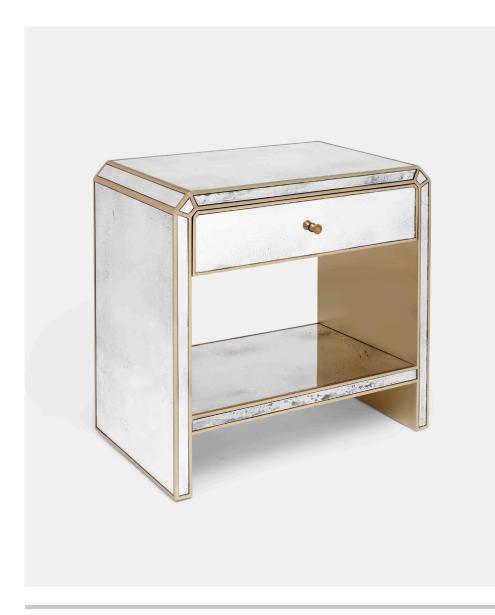

## NICOLA NIGHTSTAND

Extremely versatile pieces get the glam treatment with the all-around antiqued-mirror finish of our Nicola. Clipped corners add style and a subtle Art Deco feel to the ultra-functional dresser, nightstand, and nesting tables; our Palladian Silver finish is the final touch, giving the pieces the warm undertones of unpolished sterling.

#### **MATERIAL**

Mirror/Oak

#### **FINISH**

Antiqued/Palladian Silver