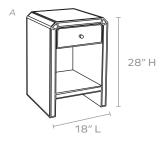

#### **DIMENSIONS**

- A. 18"L x 18"W x 28"H Shelf Height: 7"
- B. 30"L x 18"W x 28"H Shelf Height: 7"