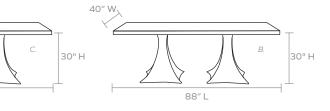

### DIMENSIONS

- A. 72"L x 40"W x 30"H (Single Base)
- B. 88"L x 40"W x 30"H (DoubleBase)
- c. 110"L x 40"W x 30"H (Double Base)

### TABLE SEATS

- A. 8 (Single Base)
- B. 6 (DoubleBase)
- C. 10 (Double Base)

This item is handcrafted and may show slight variation in size from one piece to another.