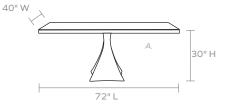

### DIMENSIONS

- A. 72"L x 40"W x 30"H (Single Base)
- B. 88"L x 40"W x 30"H (DoubleBase)
- c. 110"L x 40"W x 30"H (Double Base)

### TABLE SEATS

- A. 8 (Single Base)
- B. 6 (DoubleBase)
- C. 10 (Double Base)

This item is handcrafted and may show slight variation in size from one piece to another.