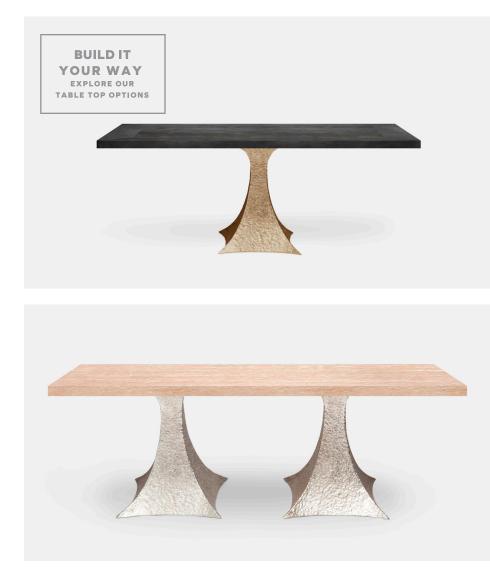

## NOOR RECT DINING TABLE

Elegance and ease define this table base. The tapered aluminum of the Noor is heavily hammered by hand; and its pyramidesque shape adds an airy feel, allowing for comfortable seating for parties intimate and large.

### DIMENSIONS

- A. 72"L x 40"W x 30"H (Single Base)
- B. 88"L x 40"W x 30"H (DoubleBase)
- c. 110"L x 40"W x 30"H (Double Base)

### TABLE SEATS

- A. 8 (Single Base)
- B. 6 (DoubleBase)
- C. 10 (Double Base)

This item is handcrafted and may show slight variation in size from one piece to another.