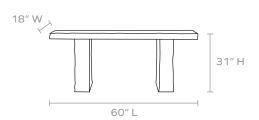

# **MADE GOODS**



# **NORMAN CONSOLE**

The console version of our popular Norman table. Each one is created from concrete, polished, and stained, for a striking textured look that will change over time. The hand detailing of its faux bois edge elevates the Norman's uniqueness. A sturdy and substantial piece. Concrete material naturally distresses. Minor cracks and imperfections are to be expected.

#### **MATERIAL**

Reinforced Concrete\*

#### **DIMENSIONS**

60"L x 18"W x 31"H

#### **FREE FLOATING**

Yes

## **HARDWARE**

None: Gravity keeps top in place

This item is handcrafted and may show slight variation in size from one piece to another.

\*Concrete material naturally distresses. Minor cracks and imperfections are to be expected.

## **FINISHES**