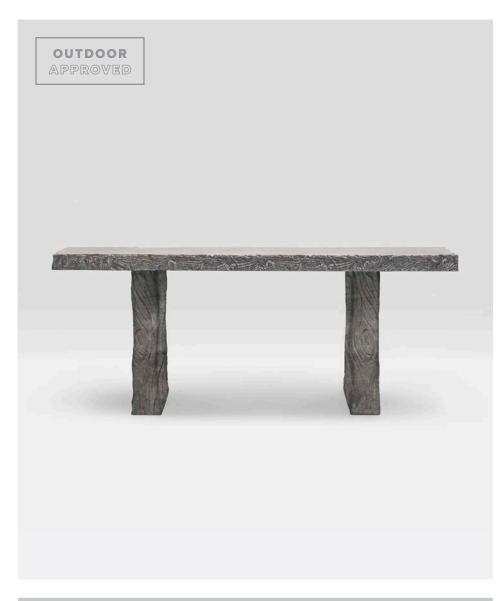

# **NORMAN CONSOLE**

The console version of our popular Norman table. Each one is created from concrete, polished, and stained, for a striking textured look that will change over time. The hand detailing of its faux bois edge elevates the Norman's uniqueness. A sturdy and substantial piece. Concrete material naturally distresses. Minor cracks and imperfections are to be expected.

#### **MATERIAL**

Reinforced Concrete\*

#### **DIMENSIONS**

60"L x 18"W x 31"H