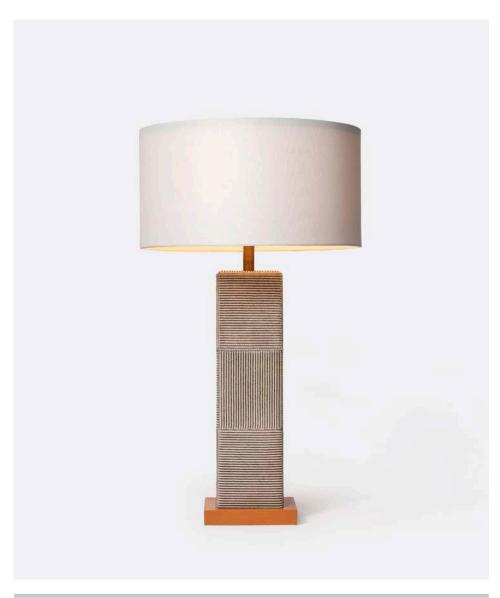

# **ODESSA**

Candy stripes alternate horizontally and vertically to give this lamp subtle graphic play that is accented by handsome leather details. In our coveted hair-on-hide leather, Odessa will bring patterned dimensionality to any table.

# FINISH

Brown Candy Striped/Aged Camel