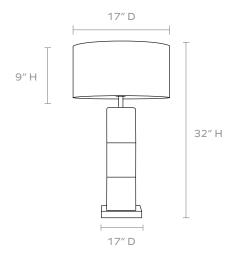

#### **DIMENSIONS**

Overall: 17"D x 32"H

Lamp Base: 7"L x 7"W x 19"H Lamp Shade: 17"D x 9"H