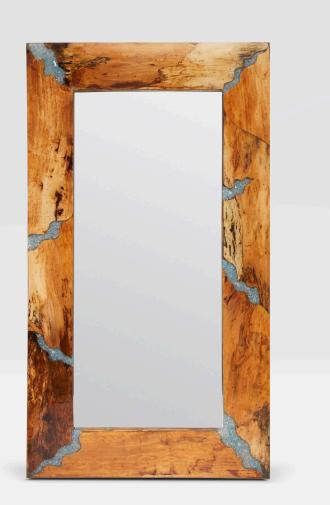

## OLANDER

Our Olander is a true work of art. Pieces of beautifully textured tamarind wood with a high-contrast grain are individually pieced together, held by rivers of resin filled with glittering pieces of crushed ice blue glass. Each mirror has a one-of-a-kind movement, but the design's hallmark is a bold organic look with just the right amount of shine.

#### MATERIALS Wood\*/Resin