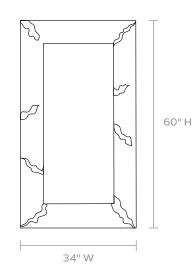

### DIMENSIONS

34"W x 60"H Depth: 8"

**REFLECTION AREA** 21''W x 47''H

TYPE OF HARDWARE

Our mirrors are designed to be hung by a professional, usually by wire. Actual hanging specifics vary on a case by case basis and depend on several variables, including the mirror weight and wall type. Incorrect hanging can result in damage to the mirror or the wall. Made Goods is not responsible for damage due to incorrect hanging of our pieces.

HANGING ORIENTATION

Portrait/Landscape

WEIGHT 56 lbs

00 100

MIRROR TYPE Normal

\*Natural variation to be expected.

For more information visit madegoods.com, email info@madegoods.com or call 626 333 1177