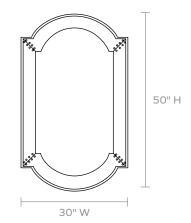

### DIMENSIONS

30"W x 50"H Depth: 1"

**REFLECTION AREA** 22"W x 40"H

TYPE OF HARDWARE

Our mirrors are designed to be hung by a professional, usually by wire. Actual hanging specifics vary on a case by case basis and depend on several variables, including the mirror weight and wall type. Incorrect hanging can result in damage to the mirror or the wall. Made Goods is not responsible for damage due to incorrect hanging of our pieces.