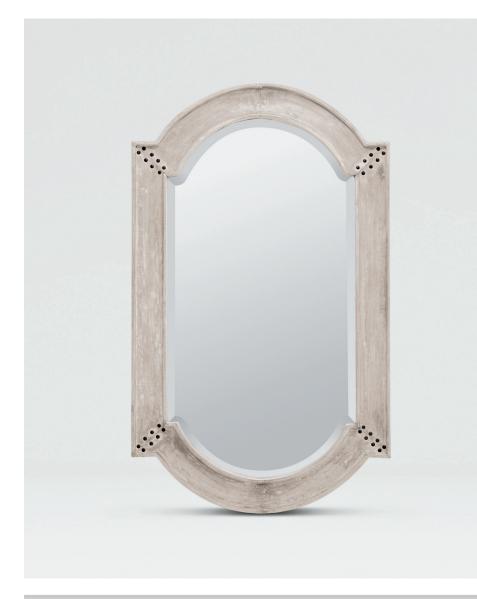

## OWEN

A favorite! The Owen has a masculine feel that is tempered by its versatile shape. The wooden frame has been lightly washed in an aged brown finish, giving the piece the vibe of an antique. The corner studs give it that extra Made Goods' spark.

### MATERIAL

Wood\*

### DIMENSIONS

30"W x 50"H Depth: 1"

**REFLECTION AREA** 22"W x 40"H

TYPE OF HARDWARE

Our mirrors are designed to be hung by a professional, usually by wire. Actual hanging specifics vary on a case by case basis and depend on several variables, including the mirror weight and wall type. Incorrect hanging can result in damage to the mirror or the wall. Made Goods is not responsible for damage due to incorrect hanging of our pieces.