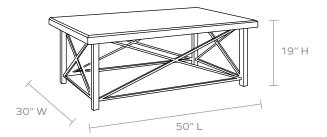

# **MADE GOODS**

## OUTDOOR Approved



## PALMER COFFEE TABLE

This elevated take on a classic worktable is just the simple indoor/outdoor piece you've been asking for. A polished concrete top sits on metal legs, with thinner crossbars on every side of the base, adding a striking design element to an otherwise Spartan silhouette.

#### MATERIAL

Reconstituted Stone\*

## DIMENSIONS

50"L x 30"W x 19"H

#### WEIGHT

135 lbs

### HARDWARE

None: Gravity keeps top in place

This item is handcrafted and may show slight variation in size from one piece to another.

\*Reconstituted Stone naturally distresses. Minor cracks and imperfections are to be expected.

## FINISHES





Light Gray