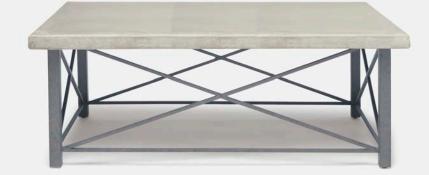

## PALMER COFFEE TABLE

This elevated take on a classic worktable is just the simple indoor/outdoor piece you've been asking for. A polished concrete top sits on metal legs, with thinner crossbars on every side of the base, adding a striking design element to an otherwise Spartan silhouette.

#### MATERIAL

Reconstituted Stone\*

## FINISHES

Light Gray