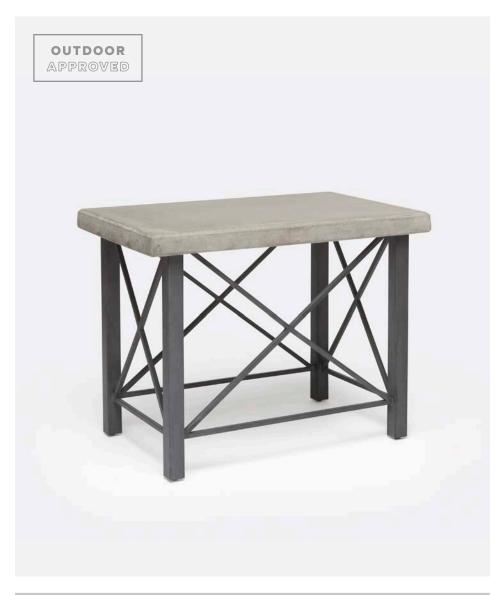

# PALMER SIDE TABLE

This elevated take on a classic worktable is just the simple indoor/outdoor piece you've been asking for. A polished concrete top sits on metal legs, with thinner crossbars on every side of the base, adding a striking design element to an otherwise Spartan silhouette.

# MATERIAL

Reconstituted Stone\*

#### **DIMENSIONS**

30"L x 18"W x 23"H

# WEIGHT

75 lbs