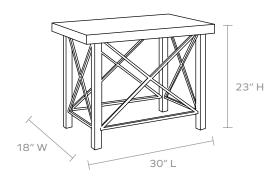

# **MADE GOODS**



# PALMER SIDE TABLE

This elevated take on a classic worktable is just the simple indoor/outdoor piece you've been asking for. A polished concrete top sits on metal legs, with thinner crossbars on every side of the base, adding a striking design element to an otherwise Spartan silhouette.

# MATERIAL

Reconstituted Stone\*

#### **DIMENSIONS**

30"L x 18"W x 23"H

# WEIGHT

75 lbs

#### **HARDWARE**

None: Gravity keeps top in place

This item is handcrafted and may show slight variation in size from one piece to another.

\*Reconstituted Stone naturally distresses. Minor cracks and imperfections are to be expected.

# **FINISHES**