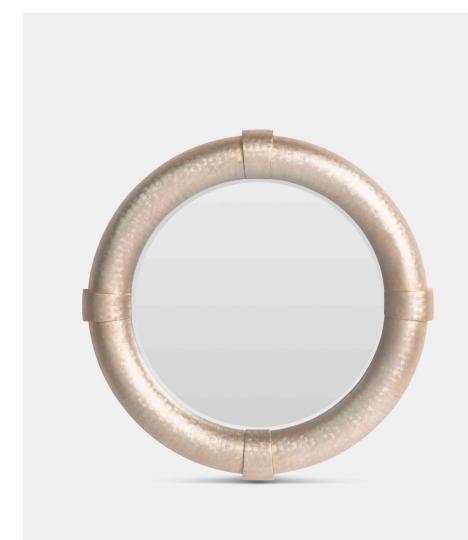

## QUADE

Faux turtle texture stops the show! The Quade completely make over a space with its oversized round shape and Warm Silver finish. It exudes luxury from every vantage point, both up close and from afar.

MATERIAL

Faux Turtle

DIMENSIONS

Depth: 3.75" **REFLECTION AREA** 

Diameter: 35.75"

WEIGHT 63

MIRROR TYPE Beveled