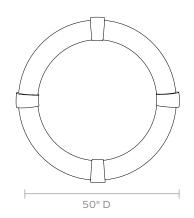

MATERIAL

Faux Turtle

DIMENSIONS

Depth: 3.75" **REFLECTION AREA** 

Diameter: 35.75"