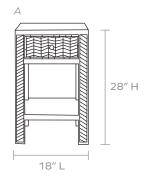

# **DIMENSIONS**

- A. 18"L x 18"W x 28"H Shelf Height: 13"
- B. 30"L x 18"W x 28"H Shelf Height: 13"