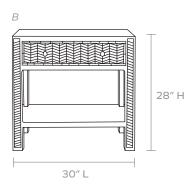

# **DIMENSIONS**

- A. 18"L x 18"W x 28"H Shelf Height: 13"
- B. 30"L x 18"W x 28"H Shelf Height: 13"