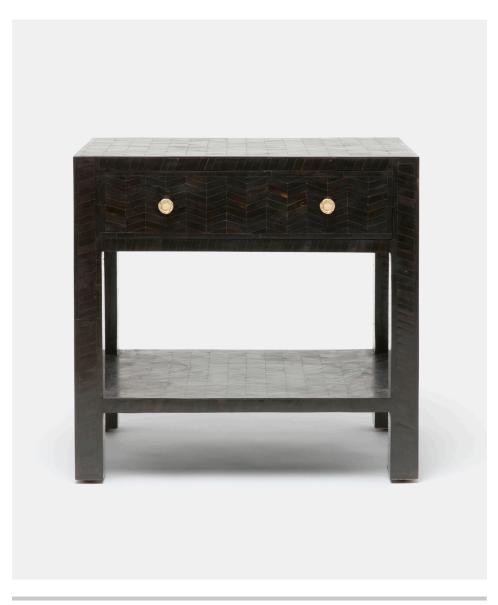

# RAGNOR NIGHTSTAND

Sleek black horn panels are hand-laid in a chevron style to give the Ragnor its polished, patterned look. A single drawer and openaired shelf provide this darkly luxe piece with ample storage.

#### **MATERIAL**

Horn\*

### **NUMBER OF DRAWERS**

1