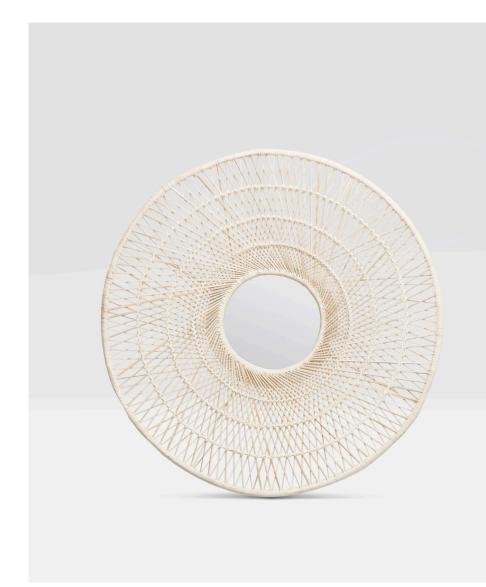

## **SAFFRON**

Our eye-catching Saffron puts the detailed woven look of a peacock chair into mirror form. With a nod to the geometric intricacies of spirograph patterns, this '70s-inspired mirror also has substantial depth, with a large border that extends away from the wall, casting a graphic shadow behind it.

## MATERIAL

Buri Palm

DIMENSIONS 45"D Depth: 5"

**REFLECTION AREA** 12"D

**TYPE OF HARDWARE** D Ring

Our mirrors are designed to be hung by a professional, usually by wire. Actual hanging specifics vary on a case by case basis and depend on several variables, including the mirror weight and wall type. Incorrect hanging can result in damage to the mirror or the wall. Made Goods is not responsible for damage due to incorrect hanging of our pieces.