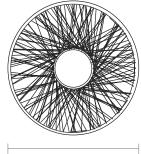

## **SAFFRON**

Our eye-catching Saffron puts the detailed woven look of a peacock chair into mirror form. With a nod to the geometric intricacies of spirograph patterns, this '70s-inspired mirror also has substantial depth, with a large border that extends away from the wall, casting a graphic shadow behind it.

## MATERIAL

Buri Palm

DIMENSIONS 45"D Depth: 5"

**REFLECTION AREA** 12"D

**TYPE OF HARDWARE** D Ring

Our mirrors are designed to be hung by a professional, usually by wire. Actual hanging specifics vary on a case by case basis and depend on several variables, including the mirror weight and wall type. Incorrect hanging can result in damage to the mirror or the wall. Made Goods is not responsible for damage due to incorrect hanging of our pieces.