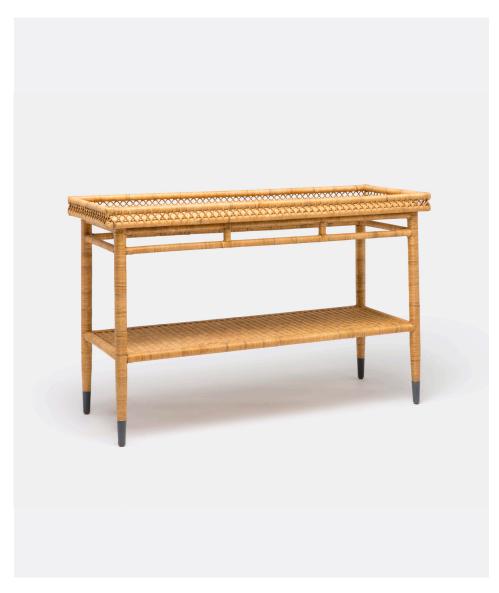

## **SARAH CONSOLE**

Our newest wicker piece takes the Sarah's tightly woven rattan and translates it to this exquisitely crafted console. Different types of natural rattan are woven together to create the piece's slight color variation; intricate patterns reveal the artisanship behind this latest addition to the Sarah collection.

### MATERIAL

Rattan\*

### **DIMENSIONS**

48"L x 18"W x 31"H Shelf Height: 17"

### **FINISH**

Woven