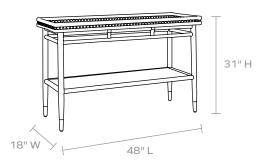

# **MADE GOODS**



## **SARAH CONSOLE**

Our newest wicker piece takes the Sarah's tightly woven rattan and translates it to this exquisitely crafted console. Different types of natural rattan are woven together to create the piece's slight color variation; intricate patterns reveal the artisanship behind this latest addition to the Sarah collection.

### MATERIAL

Rattan\*

### **DIMENSIONS**

48"L x 18"W x 31"H Shelf Height: 17"

#### WEIGHT

19 lbs

This item is handcrafted and may show slight variation in size from one piece to another.

\*Natural Variation to be expected.

### **FINISH**



Woven