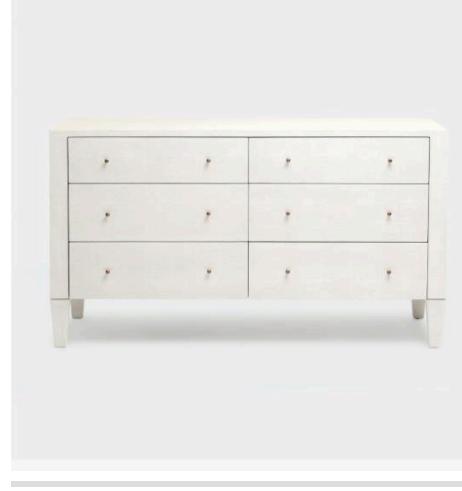

## SORIN 60 INCH DRESSER

FURSORINDR6DFSPRT MG005126

SORIN, Dresser, Pristine, 60"Lx20"Wx34"H, Vintage Faux Shagreen.

Materials define our classic Sorin dresser. The piece is fully wrapped in faux shagreen with subtle brass hardware and finished with bottom mount soft glides on each drawer.

MATERIAL

Vintage Faux Shagreen

**DIMENSIONS** 60"L x 20"W x 34"H

CLEARANCE

8"

NUMBER OF DRAWERS

NUMBER OF KNOBS

ADJUSTABLE SHELVES No