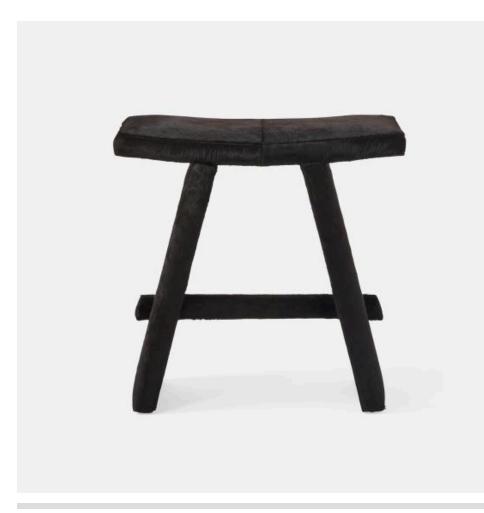

# **STANTON**

FURSTANTOBCHBR MG064335

STANTON, Bench, Brown, 20"Wx13"Dx20"H, Hair-On-Hide.

Inspired by the traditional style of Japanese stools, our Stanton takes the ancient, rustic silhouette and gives it a contemporary twist, covering it entirely in luxurious Brazilian hair-on-hide. The paneled, curved seat and all three pieces of the stool's base are padded for an extra element of thoughtful design.