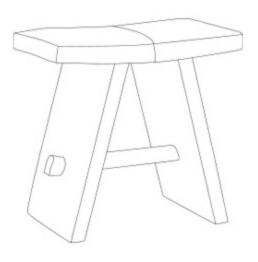

# **STANTON**

FURSTANTOBCHBR MG064335

STANTON, Bench, Brown, 20"Wx13"Dx20"H, Hair-On-Hide.

Inspired by the traditional style of Japanese stools, our Stanton takes the ancient, rustic silhouette and gives it a contemporary twist, covering it entirely in luxurious Brazilian hair-on-hide. The paneled, curved seat and all three pieces of the stool's base are padded for an extra element of thoughtful design.

## **DIMENSIONS**

20"L x 13"W x 20"H