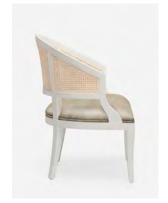

## SYLVIE CANE LOUNGE CHAIR

The curved lines of our Sylvie chair provide a wonderful take on traditional seating. Solid hardwood frame with either a caned or upholstered back, this comfortable seating collection comes in a counter, bar, dining and lounge sizes. In-stock upholstered pieces have a 6-8 week lead time.

### **FINISHES**

White Satin/Natural

| FABRIC WIDTH | FABRIC REPEAT    |                |                 |                  |                  |                  |                                |
|--------------|------------------|----------------|-----------------|------------------|------------------|------------------|--------------------------------|
| 54"          | Plain < 1"<br>0% | 1" - 6"<br>15% | 7" - 14"<br>30% | 15" - 20"<br>35% | 21" - 27"<br>40% | 28" - 36"<br>45% | Full Width<br>Centered<br>100% |