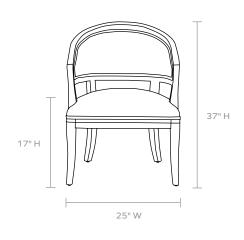

#### **DIMENSIONS**

25"W x 26"D x 37"H Seat Height: 17"

Cushion height may vary from 1/2 to 1 inch.