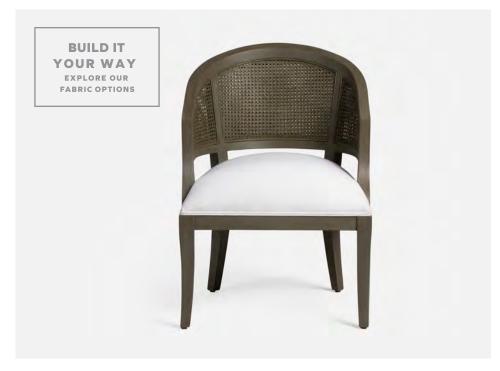

## SYLVIE CANE LOUNGE CHAIR

The curved lines of our Sylvie chair provide a wonderful take on traditional seating. Solid hardwood frame with either a caned or upholstered back, this comfortable seating collection comes in a counter, bar, dining and lounge sizes. In-stock upholstered pieces have a 6-8 week lead time.

#### MATERIAL

Wood

#### **DIMENSIONS**

25"W x 26"D x 37"H Seat Height: 17"

Cushion height may vary from 1/2 to 1 inch.