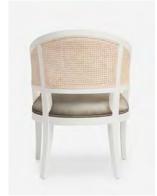

## SYLVIE CANE LOUNGE CHAIR

The curved lines of our Sylvie chair provide a wonderful take on traditional seating. Solid hardwood frame with either a caned or upholstered back, this comfortable seating collection comes in a counter, bar, dining and lounge sizes. In-stock upholstered pieces have a 6-8 week lead time.

### **FINISHES**

White Satin/Natural

| FABRIC WIDTH | FABRIC REPEAT    |                |                 |                  |                  |                  |                                |
|--------------|------------------|----------------|-----------------|------------------|------------------|------------------|--------------------------------|
| 54"          | Plain < 1"<br>0% | 1" - 6"<br>15% | 7" - 14"<br>30% | 15" - 20"<br>35% | 21" - 27"<br>40% | 28" - 36"<br>45% | Full Width<br>Centered<br>100% |