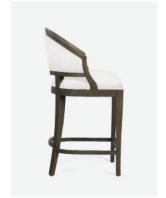

## **SYLVIE COUNTER STOOL**

The curved lines of our Sylvie chair provide a wonderful take on traditional seating. Solid hardwood frame with a upholstered back, this comfortable seating collection comes in  $\boldsymbol{\alpha}$ counter and dining sizes. In-stock upholstered pieces have a 6-8 week lead time.

#### **DIMENSIONS**

19"W x 21"D x 41"H

Seat Depth: 19"

Seat Height: 27"

Foot Rest Height: 6"

Cushion height may vary from 1/2 to 1 inch.