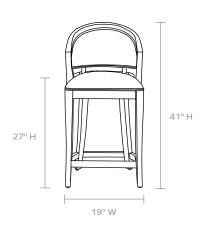

#### **DIMENSIONS**

19"W x 21"D x 41"H

Seat Depth: 19"

Seat Height: 27"

Foot Rest Height: 6"

Cushion height may vary from 1/2 to 1 inch.