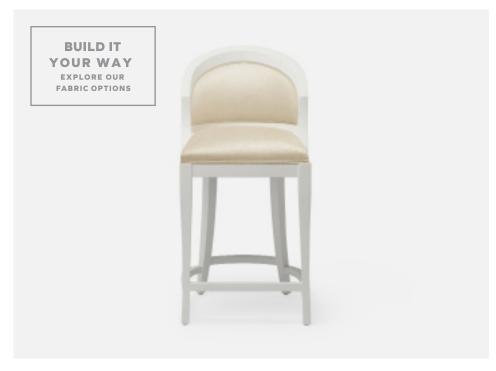

## **SYLVIE COUNTER STOOL**

The curved lines of our Sylvie chair provide a wonderful take on traditional seating. Solid hardwood frame with a upholstered back, this comfortable seating collection comes in  $\boldsymbol{\alpha}$ counter and dining sizes. In-stock upholstered pieces have a 6-8 week lead time.

#### **DIMENSIONS**

19"W x 21"D x 41"H

Seat Depth: 19"

Seat Height: 27"

Foot Rest Height: 6"

Cushion height may vary from 1/2 to 1 inch.

### **FINISHES**

White Satin

| FABRIC WIDTH | FABRIC REPEAT    |                |                 |                  |                  |                  |                                |
|--------------|------------------|----------------|-----------------|------------------|------------------|------------------|--------------------------------|
| 54"          | Plain < 1"<br>0% | 1" - 6"<br>15% | 7" - 14"<br>30% | 15" - 20"<br>35% | 21" - 27"<br>40% | 28" - 36"<br>45% | Full Width<br>Centered<br>100% |