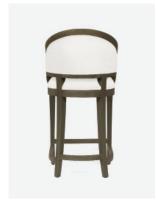

## **SYLVIE COUNTER STOOL**

The curved lines of our Sylvie chair provide a wonderful take on traditional seating. Solid hardwood frame with a upholstered back, this comfortable seating collection comes in  $\boldsymbol{\alpha}$ counter and dining sizes. In-stock upholstered pieces have a 6-8 week lead time.

#### **DIMENSIONS**

19"W x 21"D x 41"H

Seat Depth: 19"

Seat Height: 27"

Foot Rest Height: 6"

Cushion height may vary from 1/2 to 1 inch.