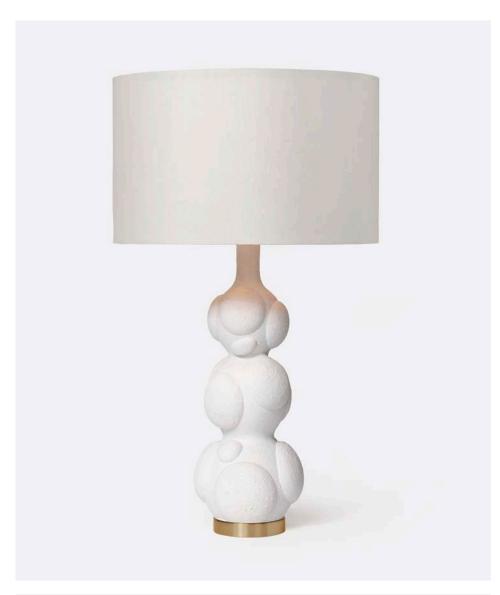

# **THESSALY**

Highlight a room's fusion of styles with our abstract Matte White bubble lamp, whether a nod to retro design or simply to your creativity. Its textured surface has the bumpy, imperfect characteristics of stucco and gets its gleam from an antiqued brass base.

# FINISH

Matte White