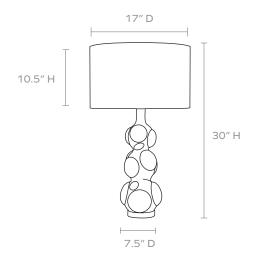

#### **DIMENSIONS**

Overall: 17"D x 30"H Lamp Base: 7.5"D x 18"H Lamp Shade: 17"D x 10.5"H