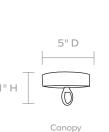

MATERIAL Metal

DIMENSIONS 27"Dia x 16"H

CANOPY DIMENSIONS (Canopy finish matches chandelier) 5"Dia x 1"H

NUMBER OF BULBS

**BULB TYPE** Type B - E12, Incandescent, 40 Watt max.

UL/CUL CERTIFIED Yes /Yes

**CORD COLOR** Clear