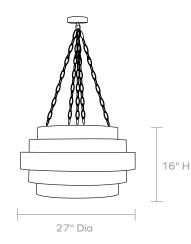

## THYRA

Stacked ascending and descending circles create the bold, graphic look of our modern Thyra. With a silhouette that creates the illusion of extension, this contemporary chandelier is even more stunning when illuminated.

MATERIAL Metal

DIMENSIONS 27"Dia x 16"H

CANOPY DIMENSIONS (Canopy finish matches chandelier) 5"Dia x 1"H

NUMBER OF BULBS

**BULB TYPE** Type B - E12, Incandescent, 40 Watt max.

UL/CUL CERTIFIED Yes /Yes

**CORD COLOR** Clear