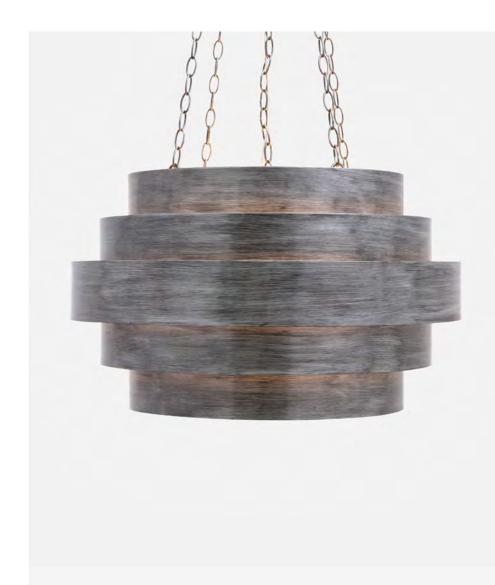

## THYRA

Stacked ascending and descending circles create the bold, graphic look of our modern Thyra. With a silhouette that creates the illusion of extension, this contemporary chandelier is even more stunning when illuminated.

MATERIAL Metal

DIMENSIONS 27"Dia x 16"H

CANOPY DIMENSIONS (Canopy finish matches chandelier) 5"Dia x 1"H

NUMBER OF BULBS

**BULB TYPE** Type B - E12, Incandescent, 40 Watt max.

UL/CUL CERTIFIED Yes /Yes

**CORD COLOR** Clear